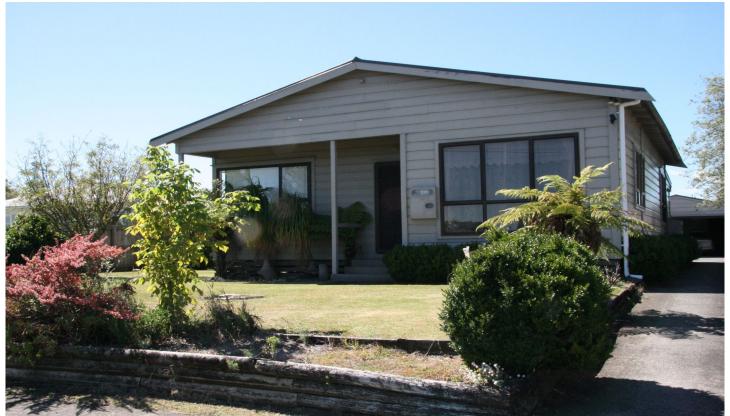

## 184 Hakanoa Street Huntly NZ

Offering a substancial timber dwelling aluminium windows recently repainted Iron roof, double auto door garage with work shop, premium location on a slightly elevated, yet level very easy care section 1012m2 (more or less), a three-bedroom character bungalow sitting majestically to the front of the section. With the kitchen overlooking the back yard and double garage, the dining being open with the kitchen and living room which in turn opens to a north facing deck. Theres a central hallway to the three bedrooms, spoil yourself with a super spacious master bedroom, plenty of room to add an ensuit if you choose with a wall already backing onto plumbing.

3 📭 1 🖺 1 😭

Price : \$580000 Building Size : 115 sqm Land Size : 1012 sqm

View : https://www.smartchoicere

: https://www.smartchoicerealestate.co.nz /sale/nz/-/huntly/residential/house/78967

59

Barbara Craig 07 828 6333