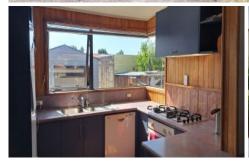

## 184 Hakanoa Street Huntly NZ

Offering a substancial timber dwelling aluminium windows recently repainted Iron roof, double auto door garage with work shop, premium location on a slightly elevated, yet level very easy care section 1012m2 (more or less), a three-bedroom character bungalow sitting majestically to the front of the section. With the kitchen overlooking the back yard and double garage, the dining being open with the kitchen and living room which in turn opens to a north facing deck. Theres a central hallway to the three bedrooms, spoil yourself with a super spacious master bedroom, plenty of room to add an ensuit if you choose with a wall already backing onto plumbing.