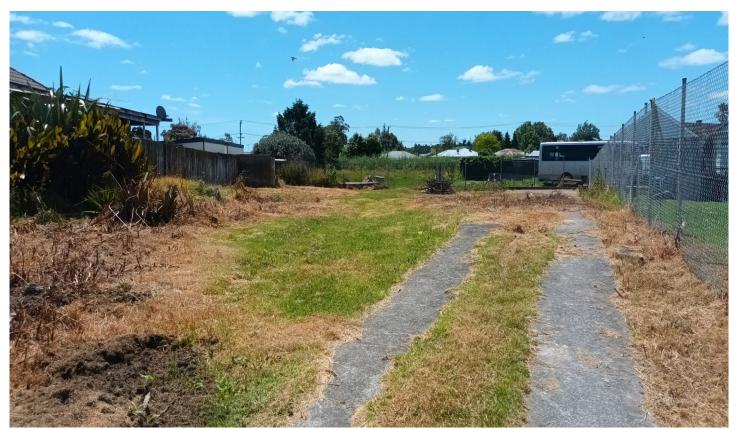

## 44 Semple Street Huntly NZ

This flat section (with former dwelling removed) still has a driveway and concrete pad from the old garage in place. Towards the end of a deadend street which borders the Lake Puketiri recreational area, this area has limited passing traffic and settled neighbours. There are no covenants on this title so you have freedom and flexibility with your sense of style and design.

If you are looking to get onto the property ladder with a new build, or relocatable as a home or investment, this is an affordable solution where you can reap the rewards. This is an up and coming neighbourhood with a new sub division only doors away on the verge of development. This means adding further value to the area and whoever is smart enough to plan ahead and secure this section in an up and coming street.