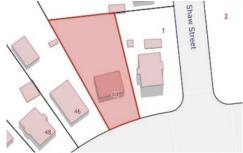

## 44 Semple Street Huntly NZ

This flat section (with former dwelling removed) still has a driveway and concrete pad from the old garage in place. Towards the end of a deadend street which borders the Lake Puketiri recreational area, this area has limited passing traffic and settled neighbours. There are no covenants on this title so you have freedom and flexibility with your sense of style and design.

**Price** : \$160,000 **Land Size** : 840 sqm

View: https://www.smartchoicerealestate.co.nz/sal

e/nz/-/huntly/residential/land/7871244

Amanda Griffiths 021 828 336