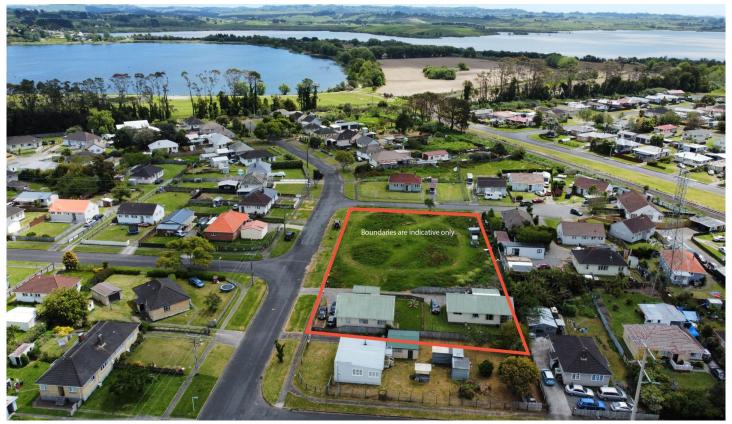

## 34 Semple Street Huntly NZ

34a & b Semple Street (each with a 3 bedroom home), 36 & 38 Semple Street and 2 Shaw Street

Kick off with an immediate income. 2 houses with steady tenants have been completed with 3 adjoining titles with resource consent to split into 2 giving a further 6 sites to build or relocate onto. This is a one of a kind opportunity with the paperwork and planning done and work underway.

**Price** : \$1,900,000 **Land Size** : 4289 sqm

**View**: https://www.smartchoicerealestate.co.nz/sal

e/nz/-/huntly/residential/land/7832185

Amanda Griffiths 021 828 336