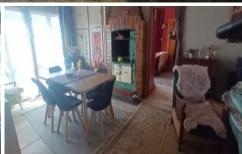

This charismatic 1910 built dwelling still incorporates original features including a coal range. This home has been decorated to retain its historical character with a subtle mix of modern day comforts. The traditional use of rooms has been switched to suit the previous owner's way of life, but can easily be reverted to the traditional layout This is a light and bright home which attracts warmth and sunshine into the living area.