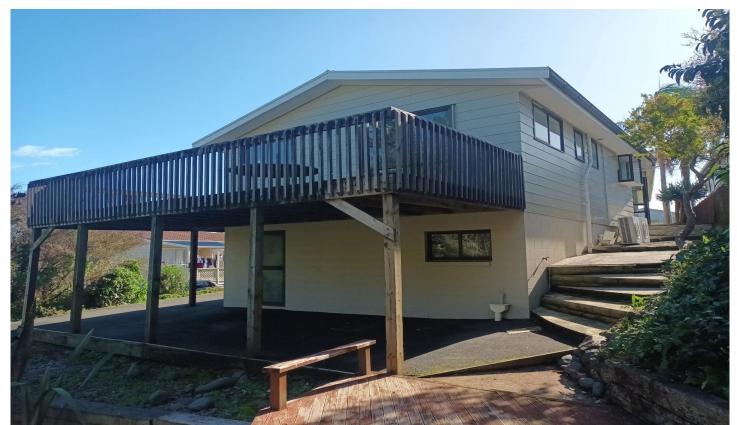

## 114 Rayner Road Huntly NZ

Expansive family home with space for everyone. 4 bedrooms plus nursery (or office), master with ensuite, plus rumpus room and internal access garaging. Freshly painted throughout with new carpet and revamped bathrooms, this home has a welcoming 'as new' attraction. Well insulated with two heat pumps plus central wood burner, this is cosy for winter and just as comfortable in the heat of summer. Elevated with a pleasant outlook and decks situated privately for entertaining, this home offers living for a large or extended family, The large section has been fenced behind to provide an easy care back lawn, yet extends further should you choose.

Presently vacant so available for immediate settlement. Great value for money when size and quality count. Be in first to view and realise that this ticks all the boxes. Call now for a viewing!

4 🗀 2 📛 2 🖨