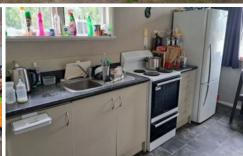

The interior has been decorated in modern neutral tones and has semi open plan living. Good insulation and as well as a heat pump has a woodburner connected to the wetback to save on winter heating costs.