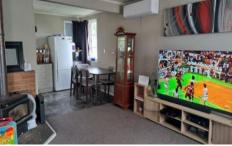

The interior has been decorated in modern neutral tones and has semi open plan living. Good insulation and as well as a heat pump has a woodburner connected to the wetback to save on winter heating costs.